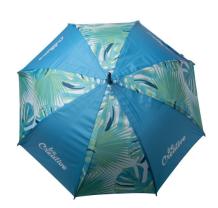

## **Basic informations**

Material 1: 190T recycled PET pongee

Material 2: Metal

Size: Ø1000×825 mm

Umbrella panels: 8 panel

Umbrella mechanism: Automatic (open)

Color: White

## **Specification**

Custom made, 8 panel automatic umbrella with metal shaft, fibreglass ribs and wooden handle. 190T RPET pongee. With distinctive RPET label and sublimation printed graphics on all panels. MOQ: 50 pcs.