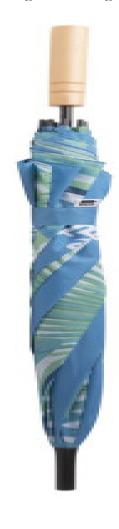

## **Basic informations**

Material 1: 190T recycled PET pongee

Material 2: Metal

Size: Ø1000×825 mm

Umbrella panels: 8 panel

Umbrella mechanism: Automatic (open)

Color: White

## **Specification**

Custom made, 8 panel automatic umbrella with metal shaft, fibreglass ribs and wooden handle. 190T RPET pongee. With distinctive RPET label and sublimation printed graphics on all panels. MOQ: 50 pcs.