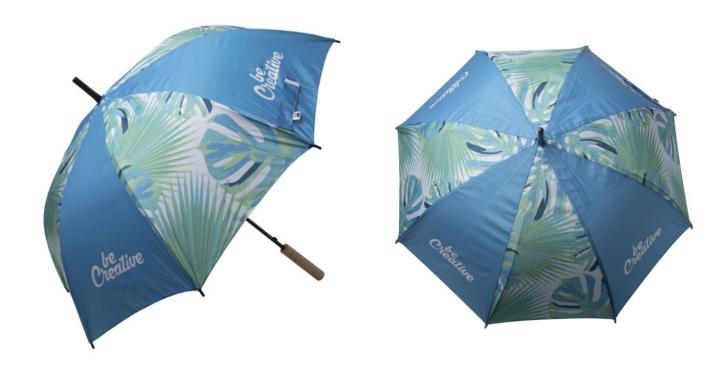

## **Basic informations**

Material 1: 190T recycled PET pongee

Material 2: Metal

Size: Ø1000×825 mm

Umbrella panels: 8 panel

Umbrella mechanism: Automatic (open)

Color: White

## **Specification**

Custom made, 8 panel automatic umbrella with metal shaft, fibreglass ribs and wooden handle. 190T RPET pongee. With distinctive RPET label and sublimation printed graphics on all panels. MOQ: 50 pcs.